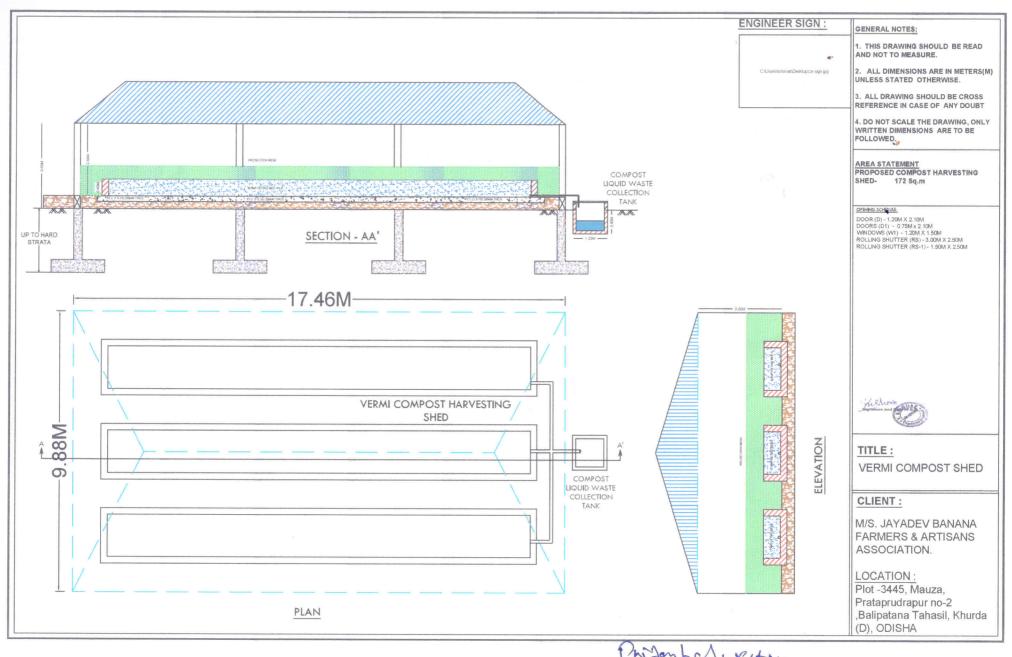

| S.No.    | Particulars                          | Units          | Nas      | M              | easurement        | S             | Otro            | Data nas      | A      |
|----------|--------------------------------------|----------------|----------|----------------|-------------------|---------------|-----------------|---------------|--------|
| 3.NO.    | Famculars                            | Units          | Nos      | Length         | Breadth           | Depth         | Qty             | Rate per      | Amount |
|          | VERMI COMPOST                        | BEDS & SH      | IED- 1   | 8.00M X 9.50N  | 1 X 3.00M HT      | / (59.04' X 3 | 1.16' X 9.84' H | IT)           |        |
| - 1      | Earth work excavation for BUILD      |                |          | -              | _                 |               |                 |               |        |
| - 11     | lead of 10m including all oper       |                |          |                |                   |               |                 |               |        |
| - 1      | strutting, etc. and overheads and    |                |          | fit complete   | for finished      | item of wor   | k excluding o   | dewatering    |        |
|          | charges in Ordinary Soil-Mechani     |                |          |                |                   | <u> </u>      | 1               |               |        |
| а        | Footings                             | Cft            |          | 3.94           |                   |               |                 | 6.23          | 3800   |
|          | Vermi beds                           | Cft            | 3        | 52.48          | 5.25              | 0.98          | 813.03          | 6.23          | 5067   |
|          |                                      |                |          |                |                   |               |                 |               |        |
|          | Refilling with use ful available ex  | cavated        | earth    | in trenches,   | sides of fou      | ndations, bo  | asement with    | initial lead  |        |
|          | in layers not exceeding 15cm.        | thick, co      | nsolid   | lating each    | deposited         | layer by v    | watering and    | ramming,      |        |
| 2        |                                      |                |          |                |                   |               |                 |               |        |
|          | including cost, seignorage charge    | es and co      | nvey     | ance ot sand   | l, and wate       | r to work s   | ite and all o   | perational,   |        |
|          | incidental, labour charges, etc. co  | mplete fo      | or finis | shed item of   | work              |               |                 |               |        |
|          | Total E/W qty                        | Cft            |          |                |                   |               | 1422.79         |               |        |
|          | Deductions                           | Cft            |          |                |                   |               |                 |               |        |
|          | Total Earth filling quantity         |                |          |                |                   |               | 1422.79         | 1             | 1423   |
| $\dashv$ | Placin Company Company (1.5.10)      |                | •        |                |                   |               |                 |               |        |
| - 1      | Plain Cement Concrete (1:5:10) (     |                |          |                |                   | - :           |                 | 1             |        |
| - 1      | flooring bed using coarse aggree     |                |          |                |                   |               |                 |               |        |
| - 31     | including cost and conveyance of     |                |          |                |                   |               |                 | ı             |        |
|          | charges for machine mixing, layin    | g concre       | te in f  | foundations o  | and under fl      | ooring bed    | , finishing top | surface to    |        |
|          | the required level curing etc., a    | nd overh       | eads     | & contracto    | rs profit co      | mplete for    | finished iter   | m of work.    |        |
|          | MACHINE MIXING                       |                |          |                |                   |               |                 |               |        |
|          | under footings                       | Cft            | 8        | 3.94           | 3.94              | 0.33          | 40.65           | 107.65        | 4376   |
|          | under vermi beds                     | Cft            | 1        | 52.48          | 1.48              | 0.66          | 50.81           | 107.65        | 5470   |
|          |                                      |                |          |                |                   |               |                 |               |        |
|          | Vibrated Reinforced Cement Cor       | crete (1       | 1:5:3    | ) Nominal m    | ix Prop (Co       | orrespondin   | g to M20 gr     | ade) using    |        |
|          | 6mm to 20mm size (SS5) hard gro      | anite ma       | chine    | crushed arac   | led metal (       | Coarse and    | reaate) from    | annroved      |        |
|          |                                      |                |          | _              |                   |               |                 |               |        |
|          | quarry, including cost and conv      | eyance         | of al    | ll materials   | like cemen        | t, fine ago   | gregate (Sar    | nd), coarse   |        |
|          | aggregate, water etc., to site ar    | nd cost o      | f seiç   | gniorage cha   | rges on all       | materials i   | ncluding stee   | el centering  |        |
| 4        | plates, Bamboos, Wooden Reap         | ners Cus       | urina    | hallis Wood    | len runners       | Wooden n      | osts wall nl    | ates Steel    |        |
|          |                                      |                |          |                |                   |               |                 |               |        |
|          | Centering Plates, etc. for unsupport | ed heigh       | it 3.6   | 6 M, shutterii | ng, machine       | mixing, lay   | ying concrete   | , vibrating,  |        |
|          | lifting charges, curing etc., com    | plete bu       | texc     | luding cost    | of reinforce      | ement steel   | , binding wi    | ire and its   |        |
|          | fabrication charges for its finished | litem of       | work     |                |                   |               |                 |               |        |
|          | Footings                             | Cft            |          | 3.772          | 3.772             | 1.476         | 168.00          |               |        |
|          | Columns below & above G.L            | Cft            |          | 0.7544         |                   | 12.8          |                 |               |        |
| $\dashv$ | Plinth beams                         | Cii            | 10       | 0.7 344        | 1.470             | 12.0          | 230.37          |               |        |
| -        | total length                         | Cft            | 1        | 180.4          | 0.75              | 0.75          | 102.67          |               |        |
| $\dashv$ | Tordi leligili                       | Cii            | '        | 100.4          | 0.73              | 0.73          | 527.06          | 203.966       | 107503 |
| $\dashv$ | Plain Cement Concrete correspond     | l<br>ding to M | 5 arc    | lde as per IS  | 456 equiv         | alent to (1.5 |                 |               | 10/300 |
| - 1      | •                                    | _              | _        | -              | •                 | •             |                 |               |        |
| - 1      | mix (cement: fine aggregate: Co      |                |          |                |                   |               |                 |               |        |
|          | metal from approved quarry ind       | cluding c      | ost ai   | nd conveyan    | ce of all m       | naterials lik | e cement, sa    | ınd, coarse   |        |
| 5        | aggregate, water etc. to site, in    | ncluding       | seigni   | iorage charç   | ges, sales 8      | k other tax   | es on all mo    | aterials, all |        |
|          | operational, incidental, and lab     | our char       | ges s    | uch as mixin   | g, laying d       | and rammin    | g concrete i    | n layers in   |        |
| - 1      | position not exceeding 15cm, finis   |                | _        |                |                   |               | -               | · 1           |        |
| - 1      | for Foundations and Flooring Bed.    |                |          | ,              | 3. 2. 2, 0, 0, 0, | ,             |                 |               |        |
| -        | -                                    |                | 1        | 828            | 52                | 0.22          | 271 75          | 102.00        | 2001 5 |
| -        | flooring bed                         | Cft            | 1        | 828            | .J∠               | 0.33          | 271.75          | 103.09        | 28015  |
| - 1      |                                      |                |          |                |                   |               |                 |               |        |