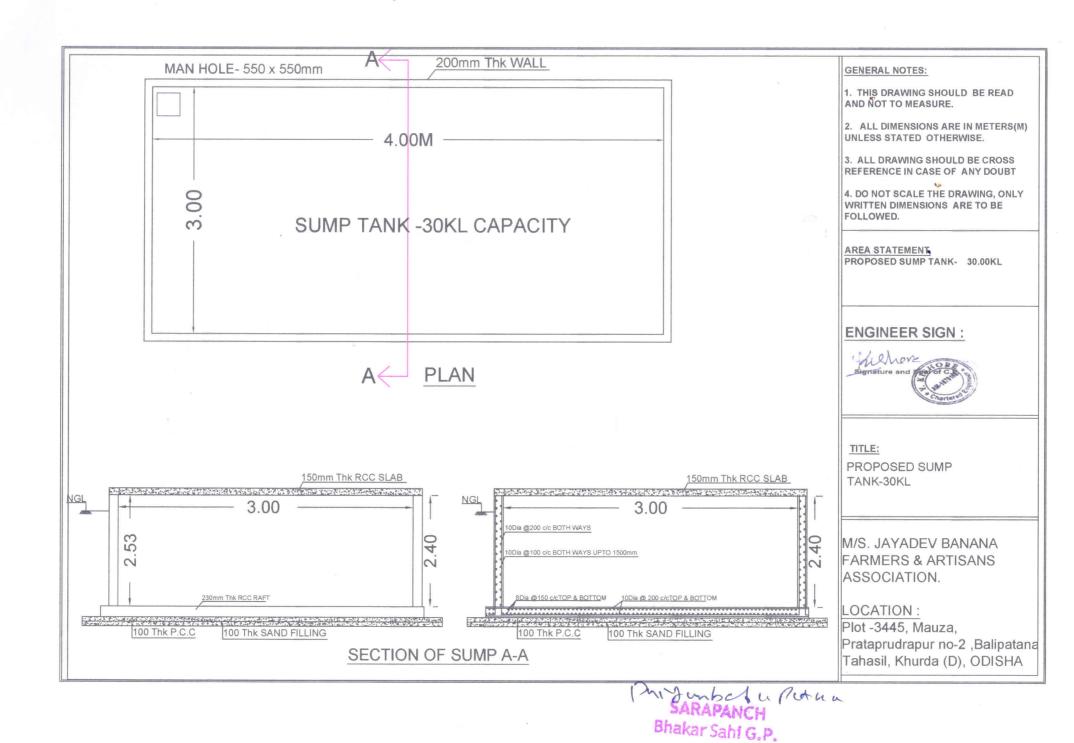

|    | painting works etc.                                                                                                                          |     |       |      |        |
|----|----------------------------------------------------------------------------------------------------------------------------------------------|-----|-------|------|--------|
| 7  | Internal path way with Cement concrete interlocking paver tiles.                                                                             | Sft | 1065  | 68   | 0.72   |
| 8  | Seurity block 19.68 Sft                                                                                                                      |     |       |      |        |
|    | Rcc framed structure with Brick work, platering window, door, flooring & painting etc.                                                       | Sft | 96.84 | 1223 | 1.18   |
| 9  | UG Sump -30KL RCC sump tank                                                                                                                  | Lit | 30000 | 8.99 | 2.70   |
| 10 | Septic tank-20KL Brick tank                                                                                                                  | KI  | 20    | 1000 | 0.20   |
| 11 | Compound wall - 590 Rft                                                                                                                      |     |       |      |        |
|    | Compound wall with RR masonry basement and above brick wall with 12' length brick column at regular interval with plastering & painting etc. | Rft | 590   | 1374 | 8.11   |
| 12 | Internal road 20'-0" wide road CC road                                                                                                       | Sft | 3228  | 129  | 4.16   |
|    | Total                                                                                                                                        |     |       |      | 109.85 |