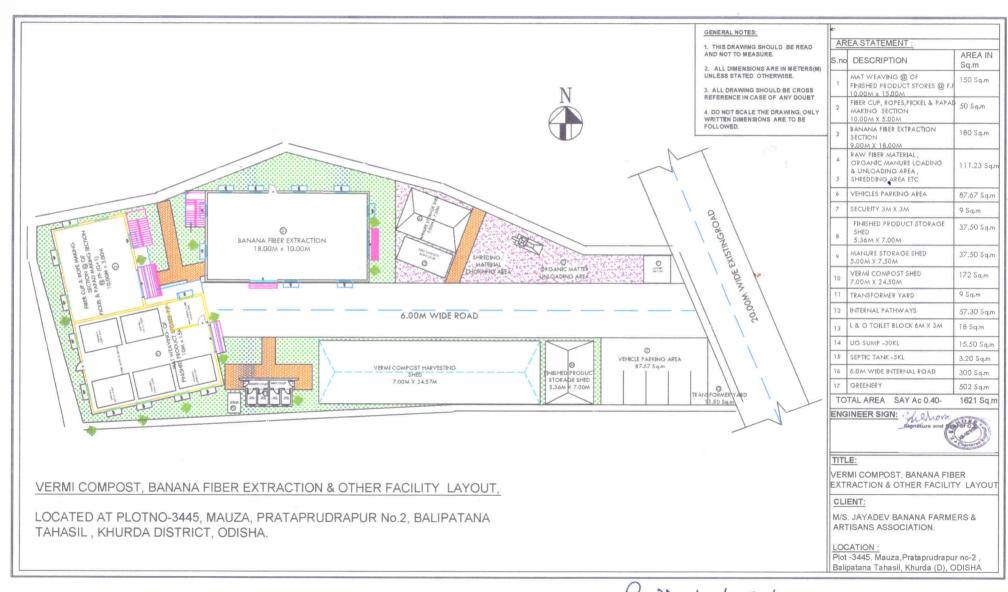

M/s. Jayadev Banana Farmers & Artisans Association, the Special Purpose Vehicle (SPV) of Jayadev Banana Fibre Extraction Cluster, having the administrative office at Deulidharpur, P.O. Deulidharpur, P.S. Balipatna, Dist Khurdha, Odisha propose to establish a Common Facility Centre (CFC) at Plot No. 3445, Mauza: Prataprudrapor No. 2, Tahsil: Balipatana, District: Khurda, Odisha with the financial assistance from Government of India under SFURTI.

In this context, on behalf of SPV, **M/s. Samaj Kalyan Foundation**, the Implementing Agency (IA) of Jayadev Banana Fibre Extraction Cluster having administrative office at **Plot No. N 4/184, IRC Village, Nayapalli, Bhubaneswar - 15, Odisha**, invites sealed tenders from Civil contractors in "Two Cover System" for the construction of industrial work shed buildings and amenities for the Common Facility Center for Jayadev Banana Fibre Extraction Cluster through transparent bidding process. The Tender notification has been published fixing the last date of submission of tender as 1700 Hrs of 14.08.2020 and the date of opening of tender as 1000 Hrs of 17.07.2020.

# 2. SCOPE OF WORK

- a) The successful tenderer should undertake construction of industrial work shed buildings and amenities at Plot No. 3445, Mauza: Prataprudrapor No. 2, Tahsil: Balipatana, District: Khurda, Odisha as per the drawings and Estimate/Bill of Quantity (BoQ) given in Annexure-I.
- b) The successful tenderer should complete the construction of industrial work shed buildings and amenities within 120 days from the date of receipt of Work Order.

# 10. PRE-VISIT OF SITE

The tenderer, on his/her own responsibility, risk and cost, is advised to visit and examine the site of works (**Plot No. 3445, Mauza: Prataprudrapor No. 2, Tahsil: Balipatana, District: Khurda , Odisha**) and its surroundings and obtain all information that may be necessary for preparing the bid and entering into a contract for the work(s) as mentioned in the Annexure (I).